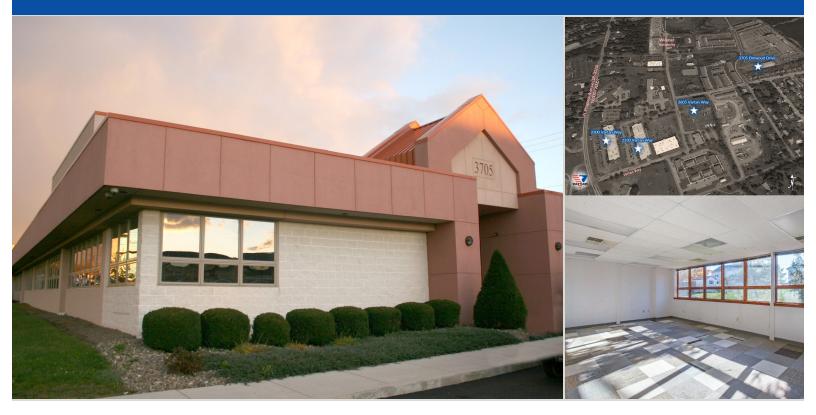

## **3705 Elmwood Drive** Harrisburg, PA 17110

## **Office Suites For Lease**

3705 Elmwood Drive is a commercial office building located in the Vartan Office Park. Its columnless floor plan, ample parking, and professional property management make it ideal for corporate and institutional users.

With a continuous line of windows around the facade, the building provides exceptional natural light.

Daily onsite maintenance service is provided at the property.

The building's marquee tenant is Keystone Service Systems, Inc.

Easily accessible from the Linglestown Road or Progress Avenue corridors, this property is 1.5 miles from I-81, and 2.9 miles from US-322. Public transportation is provided via CAT Route 39 service.